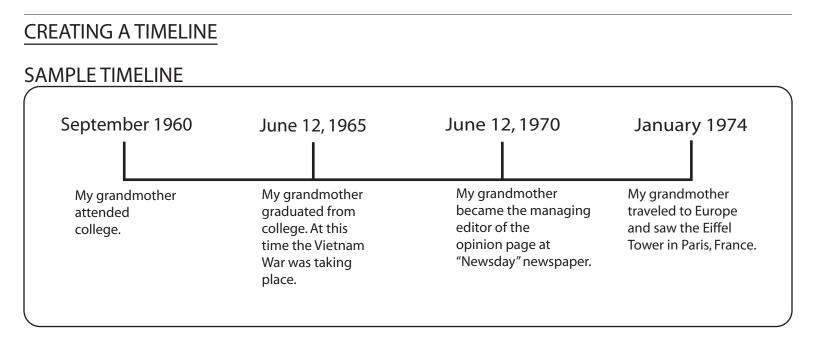

## Planning Your Timeline

You will now plan your timeline of your family member. Please refer to the example above as a guide on how to design it. You can use the information from your interview to create your timeline. You can also include photographs of your family member.